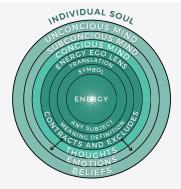

#### Read before video 8:

Most of us are familiar with leaning on some primary senses each day to translate the external world. You are <u>energy first</u> and physical matter is your <u>second</u> translation of energy. The external is translated from within you and you perceive from your energy. Your mind decides what senses to use and how they will be used. This is a contributing factor of why messaging from the Soul is filtered or blocked. But it is always there for you to allow. You just have to stop resisting it by opening up the mind to it.

If you have written your self-made-self in fear with the mind of who your eternal true self is, it is the mind that will take on the role of protecting you from that fear. So, it goes to work dismissing and rejecting information, compartmentalizing, hiding, avoiding and filtering what you <u>believe</u> to be more painful. This is an option of a belief to experience, but you cannot actually be anything other than your eternal true self. It's a distorted, yet valid experience.

Opening to your Souls communication only requires you to give up resistance to it and allow it to be known. It is a thought reversal on what the mind has prioritized.

#### Read before video 8:

All energy is within your consciousness. Many people think the Soul is in the body, but it is actually our body that is within our Soul consciousness. So, all energy is within us, all external energy is translated within us.