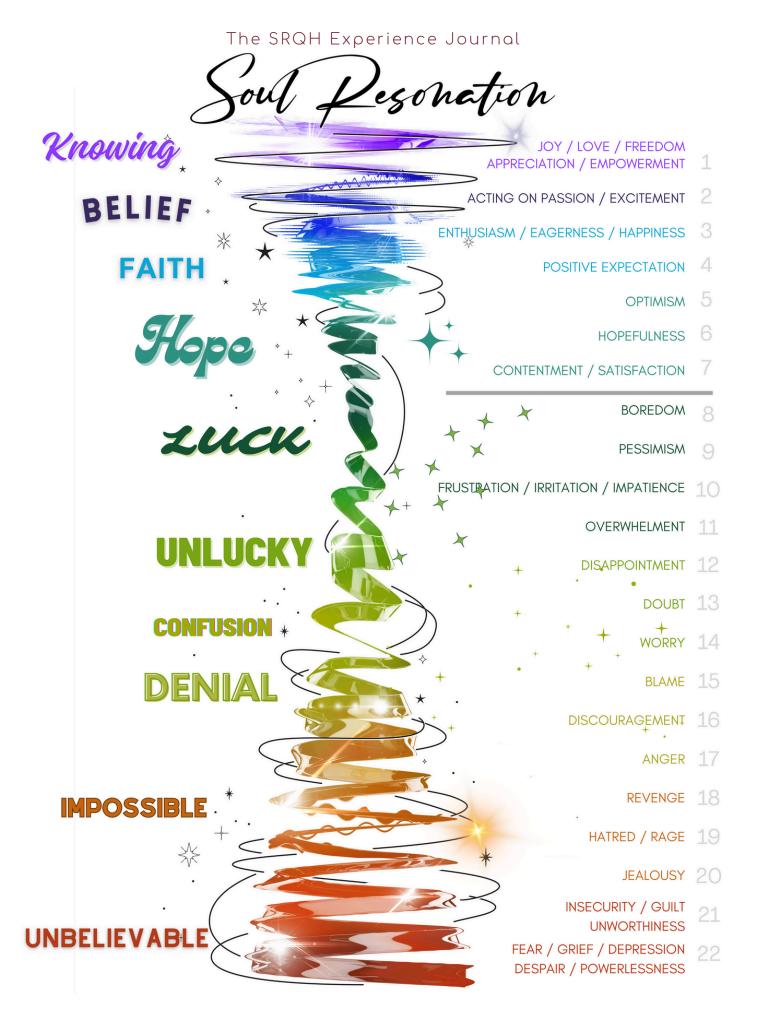

# HOW MUCH YOU SHINE YOUR WAY

The Emotional Guidance Scale

- 1) In every moment select a better feeling thought. A thought that evokes positive emotions like joy, peace or freedom. By purposefully pointing the mind to positive states of being, it affects your vibration, which creates your experience.
- 2) If you have a negative emotion, lok at your state of being, yours statement of who you beleive you must be.
- 3) In every moment, act on your highest excitement, from a list of options, to the best of your ability. This is communication from your Soul showing you all your beliefs. Positive ones that you can follow it and also negative beleifs currently in the way. Excitement reveals your current state and ability to be free to follow it.

Learning to align is an everyday and every moment practice of honest self reflection. There are three things to practice which will uncover any negative beliefs you are holding onto. Being aware of those beleifs provides an opportunity to look at them and reach for alignment. Daily practice could include: