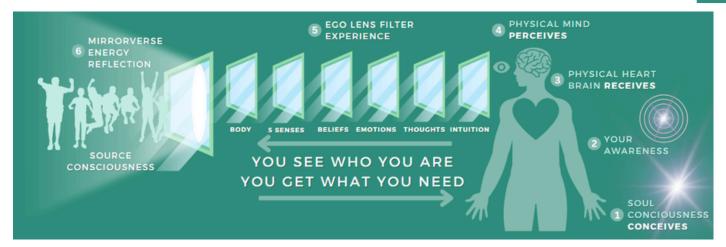

#### Read before video 8:

Most of us are familiar with leaning on some primary senses each day to translate the external world. You are <u>energy first</u> and physical matter is your <u>second</u> translation of energy. The external is translated from within you and you perceive from your energy. Your mind decides what senses to use and how they will be used. This is a contributing factor of why messaging from the Soul is filtered or blocked. But it is always there for you to allow. You just have to stop resisting it by opening up the mind to it.

If you have written your self-made-self in fear with the mind of who your eternal true self is, it is the mind that will take on the role of protecting you from that fear. So, it goes to work dismissing and rejecting information, compartmentalizing, hiding, avoiding and filtering what you <u>believe</u> to be more painful. This is an option of a belief to experience, but you cannot actually be anything other than your eternal true self. It's a distorted, yet valid experience.

Opening to your Souls communication only requires you to give up resistance to it and allow it to be known. It is a thought reversal on what the mind has prioritized.